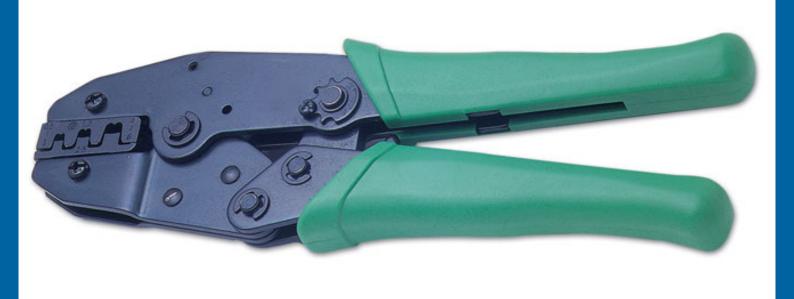

## **Ratchet Crimping Pliers - Non-Insulated Terminals**

Ratchet crimping tool with forged jaws, for non-insulated terminals. The ratchet motion produces precise results quickly and easily every time, for 0.5mm to 55mm wire (20 - 10 AWG) and is colour coded for easy identification. A specialist tool that saves time and effort when undertaking all types of wiring work.

## **Additional Information**

- Suitable for crimping 0.5mm² to 5mm² (20 10 AWG) wire.
- · Ratchet motion assures complete crimping.
- Rubber soft-grip handle for comfortable use.
- Spare jaws available please see Laser Part No. 2927.
- Suitable for use with non-insulated terminal range from Connect Consumables.